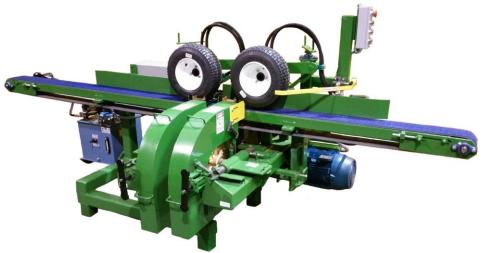

C P.O. Box 497 123 Inducto Way Sarepta, La 71071

www.sawmillsupplies.net

Email: sawmillsupplies@centurylink.net YouTube channel: Sawmill Supplies &

Equipment

Follow us on Facebook

# Sawmill Supplies & Equipment LLC

**Low Profile Resaws** 



Phone: 318-994-2116 Fax: 318-994-4107

sawmillsupplies.net sawmillsupplies@centurylink.net

## Single-Head

**Single Head Electric With Return** 

### **Model options include:**

- Electric
  - Single phase
  - Three phase
- Gas
- Line shaft
- 1,2,3, or 4 heads
- With or without return
- Hydraulic hold down wheels

Standard models can cut up to 8" wide. Can be custom built to fit your size requirements.



**Single Head Gas With Return** 

## **And Multi-Head**



**Double Head Electric With Return** 



**Double Head Electric Without Return** 



**Double Head Electric Without Return** 

## Resaws



**Three Head Electric With Return** 



**Four Head Electric With Return** 



**Four Head Electric With Return** 



Four Head Electric With Return