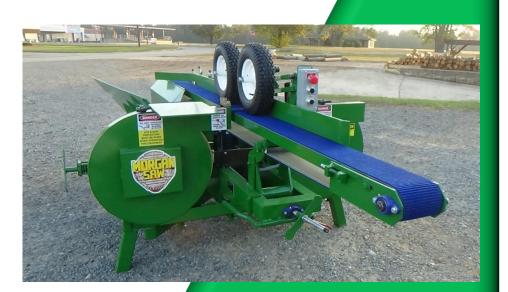

own family owned business. Owned by the Morgans and located in Sarepta, La. Still building the ORIGINAL Low Profile Band Resaw. Need parts for your Morgan equipment? Give us a call. Tell us what you want and we build it..... the RIGHT way! Standard and Custom equipment available.

# Sawmill Supplies & Equipment LLC

### **Specializing in Morgan Saws**

New and Used Equipment Parts / Service

Kristi Morgan / Owner Chad Morgan / Sales Mark Morgan / Sales Dan Taylor / Parts Dept.

Phone: 318-994-2116 Fax: 318-994-4107

Sawmill Supplies & Equipment, LLC P.O. Box 497 123 Inducto Way Sarepta, La 71071

www.sawmillsupplies.net

Email: sawmillsupplies@centurylink.net YouTube channel: Sawmill Supplies &

Equipment

Follow us on Facebook

# Sawmill Supplies & Equipment LLC

**Low Profile Resaws** 



Phone: 318-994-2116 Fax: 318-994-4107

sawmillsupplies.net sawmillsupplies@centurylink.net

## Single-Head

**Single Head Electric With Return** 

### **Model options include:**

- Electric
  - Single phase
  - Three phase
- Gas
- Line shaft
- 1,2,3, or 4 heads
- With or without return
- Hydraulic hold down wheels

Standard models can cut up to 8" wide. Can be custom built to fit your size requirements.



**Single Head Gas With Return** 

## **And Multi-Head**



**Double Head Electric With Return** 



**Double Head Electric Without Return** 



**Double Head Electric Without Return** 

## Resaws



**Three Head Electric With Return** 



**Four Head Electric With Return** 



**Four Head Electric With Return** 



Four Head Electric With Return