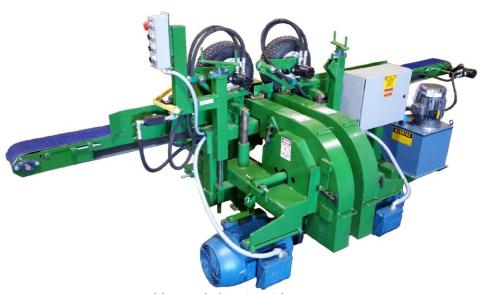

## Resaws

**Three Head Electric With Return** 

**Four Head Electric With Return** 

**Four Head Electric With Return** 

Four Head Electric With Return